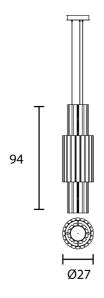

| Designer | Marc Sadler                            |
|----------|----------------------------------------|
| Supplier | Masiero                                |
| Country  | Italy                                  |
| SKU      | MAS S/VEGAS/VRT90/CHAMPAGNE LEAF/TRANS |
| Size     | 90                                     |

## **Product Dimensions**

| Weight      | 28kg  | Materials | Metal frame, hand made ro |
|-------------|-------|-----------|---------------------------|
| Colour Temp | 3000K | Output    | 5253lm                    |
| Dimming     | 0-10V | Notes     | 150cm cable drop          |