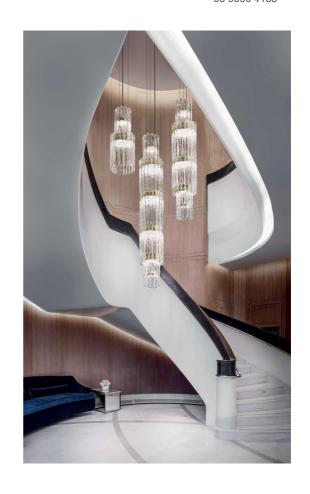

## Vegas Long Chandelier

by Marc Sadler

Vegas is loosely inspired by the architecture of Las Vegas, the city that never sleeps. The Vegas long chandelier expertly incorporates geometric forms, high-quality materials and cutting-edge manufacturing techniques to create a piece that reinterprets classic Art Deco style in a contemporary key. Hand-made glass pendants with rock-like details make up the diffuser, while a champagne-leaf metal frame provides an elegant base housing an in-built LED source. Perfect for feature lighting applications, Vegas is available in a variety of sizes. Designed by Marc Sadler and made in Italy.

| Designer | Marc Sadler                            |
|----------|----------------------------------------|
| Supplier | Masiero                                |
| Country  | Italy                                  |
| SKU      | MAS S/VEGAS/VRT90/CHAMPAGNE LEAF/TRANS |
| Size     | 90                                     |