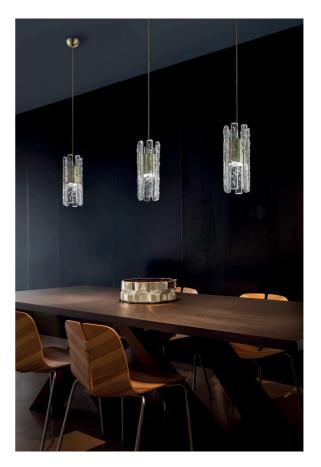

## Vegas Pendant

by Marc Sadler

Vegas is loosely inspired by the architecture of Las Vegas, the city that never sleeps. The Vegas pendant expertly incorporates geometric forms, high-quality materials and cutting-edge manufacturing techniques to create a piece that reinterprets classic Art Deco style in a contemporary key. Hand-made glass pendants with rock-like details make up the diffuser, while a champagne-leaf metal frame provides an elegant base housing an in-built LED source. Perfect for feature lighting applications, Vegas is available in a variety of sizes. Designed by Marc Sadler and made in Italy.