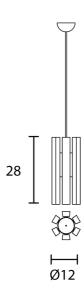

## **Product Dimensions**

| Weight      | 6.5kg        | Materials | Metal frame, hand made rock-<br>style glass strip diffusers | Source | 5.4W LED |
|-------------|--------------|-----------|-------------------------------------------------------------|--------|----------|
| Colour Temp | 3000K        | Output    | 688lm                                                       | CRI    | >90      |
| Dimming     | Non-dimmable | Notes     | 120cm cable drop                                            |        |          |

| Designer | Marc Sadler                           |
|----------|---------------------------------------|
| Supplier | Masiero                               |
| Country  | Italy                                 |
| SKU      | MAS S/VEGAS/RD12/CHAMPAGNE LEAF/TRANS |
| Size     | 12                                    |
|          |                                       |