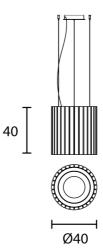

## **Product Dimensions**

| Weight      | 18kg  | Materials | Metal frame, hand made rock-<br>style glass strip diffusers | Source | 30W LED |
|-------------|-------|-----------|-------------------------------------------------------------|--------|---------|
| Colour Temp | 3000K | Output    | 3862lm                                                      | CRI    | >90     |
| Dimming     | 0-10V | Notes     | 150cm cable drop                                            |        |         |

| Designer | Marc Sadler                           |
|----------|---------------------------------------|
| Supplier | Masiero                               |
| Country  | Italy                                 |
| SKU      | MAS S/VEGAS/RD40/CHAMPAGNE LEAF/TRANS |
| Size     | 40                                    |
|          |                                       |