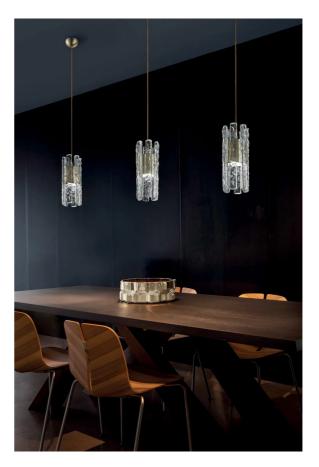

## Vegas Pendant

by Marc Sadler

Vegas is loosely inspired by the architecture of Las Vegas, the city that never sleeps. The Vegas pendant expertly incorporates geometric forms, high-quality materials and cutting-edge manufacturing techniques to create a piece that reinterprets classic Art Deco style in a contemporary key. Hand-made glass pendants with rock-like details make up the diffuser, while a champagne-leaf metal frame provides an elegant base housing an in-built LED source. Perfect for feature lighting applications, Vegas is available in a variety of sizes. Designed by Marc Sadler and made in Italy.