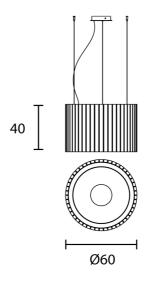

| Designer | Marc Sadler                           |
|----------|---------------------------------------|
| Supplier | Masiero                               |
| Country  | Italy                                 |
| SKU      | MAS S/VEGAS/RD60/CHAMPAGNE LEAF/TRANS |
| Size     | 60                                    |

## Product Dimensions

| Weight      | 38kg  | Materials |
|-------------|-------|-----------|
| Colour Temp | 3000K | Output    |
| Dimming     | 0-10V | Notes     |
|             |       |           |

| Materials | Metal frame, hand made rock-<br>style glass strip diffusers |
|-----------|-------------------------------------------------------------|
| Output    | 7261lm                                                      |
| Notes     | 150cm cable drop                                            |