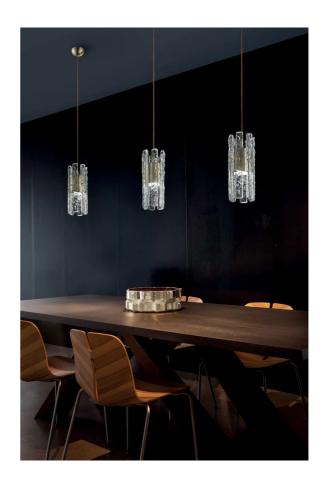

## Vegas Pendant

by Marc Sadler

Vegas is loosely inspired by the architecture of Las Vegas, the city that never sleeps. The Vegas pendant expertly incorporates geometric forms, high-quality materials and cutting-edge manufacturing techniques to create a piece that reinterprets classic Art Deco style in a contemporary key. Hand-made glass pendants with rock-like details make up the diffuser, while a champagne-leaf metal frame provides an elegant base housing an in-built LED source. Perfect for feature lighting applications, Vegas is available in a variety of sizes. Designed by Marc Sadler and made in Italy.