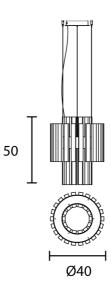

Product Dimensions

| Weight      | 24kg  | Materials | Metal frame, hand made rock-<br>style glass strip diffusers | Source | 33W LED |
|-------------|-------|-----------|-------------------------------------------------------------|--------|---------|
| Colour Temp | 3000K | Output    | 4248lm                                                      | CRI    | >95     |
| Dimming     | 0-10V | Notes     | 150cm cable drop                                            |        |         |

| Designer | Marc Sadler                                 |  |  |
|----------|---------------------------------------------|--|--|
| Supplier | Masiero                                     |  |  |
| Country  | Italy                                       |  |  |
| SKU      | MAS S/VEGAS/RD40/DB/CHAMPAGNE<br>LEAF/TRANS |  |  |
| Size     | 40                                          |  |  |