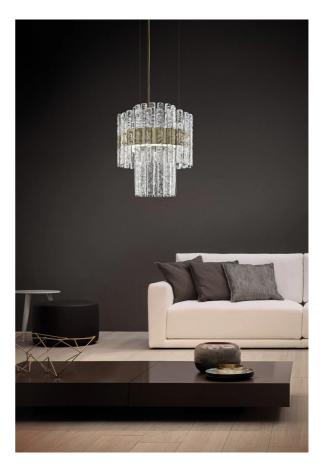

## Vegas Chandelier

by Marc Sadler

Vegas is loosely inspired by the architecture of Las Vegas, the city that never sleeps. The Vegas chandelier expertly incorporates geometric forms, high-quality materials and cuttingedge manufacturing techniques to create a piece that reinterprets classic Art Deco style in a contemporary key. Handmade glass pendants with rock-like details make up the diffuser, while a champagne-leaf metal frame provides an elegant base housing an in-built LED source. Perfect for feature lighting applications, Vegas is available in a variety of sizes. Designed by Marc Sadler and made in Italy.

Product Dimensions

| Weight      | 24kg  | Materials | Metal frame, hand made rock-<br>style glass strip diffusers | Source | 33W LED |
|-------------|-------|-----------|-------------------------------------------------------------|--------|---------|
| Colour Temp | 3000K | Output    | 4248lm                                                      | CRI    | >95     |
| Dimming     | 0-10V | Notes     | 150cm cable drop                                            |        |         |