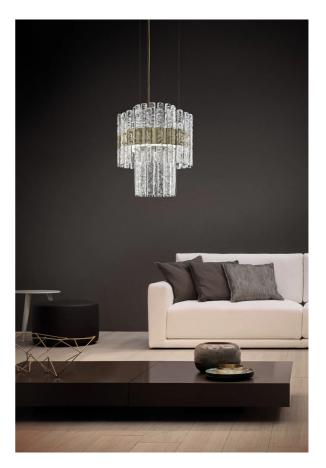

## Vegas Chandelier

by Marc Sadler

Vegas is loosely inspired by the architecture of Las Vegas, the city that never sleeps. The Vegas chandelier expertly incorporates geometric forms, high-quality materials and cuttingedge manufacturing techniques to create a piece that reinterprets classic Art Deco style in a contemporary key. Handmade glass pendants with rock-like details make up the diffuser, while a champagne-leaf metal frame provides an elegant base housing an in-built LED source. Perfect for feature lighting applications, Vegas is available in a variety of sizes. Designed by Marc Sadler and made in Italy.