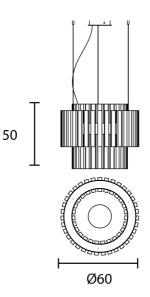

**Product Dimensions** 

| Weight      | 46kg  | Materials | Metal frame, hand made rock-<br>style glass strip diffusers | Source | 55W LED |
|-------------|-------|-----------|-------------------------------------------------------------|--------|---------|
| Colour Temp | 3000K | Output    | 6592lm                                                      | CRI    | >95     |
| Dimming     | 0-10V | Notes     | 150cm cable drop                                            |        |         |

| Designer | Marc Sadler                                 |
|----------|---------------------------------------------|
| Supplier | Masiero                                     |
| Country  | Italy                                       |
| SKU      | MAS S/VEGAS/RD60/DB/CHAMPAGNE<br>LEAF/TRANS |
| Size     | 60                                          |