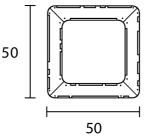

## **Product Dimensions**

| 33 |  |
|----|--|

| Weight      | 34kg      | Materials | Painted metal frame with<br>plate glass diffusers | Source | 15.21W UP + 32.76W DOWN<br>LED |
|-------------|-----------|-----------|---------------------------------------------------|--------|--------------------------------|
| Colour Temp | 3000K     | Output    | 2008lm UP + 4326lm DOWN                           | CRI    | >90                            |
| Emission    | Up + Down | Notes     | 150cm cable drop                                  |        |                                |