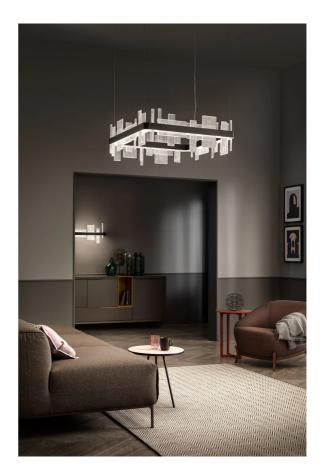

## **Ribbon Square Pendant**

by Oriano Favaretto

Designer

Supplier

Country

SKU

Size

Oriano Favaretto

MAS S/RIBBON/S50/MATT BLACK/TRANS

Masiero

Italy

S50

Perfectly suited to feature lighting applications, the Ribbon square pendant expresses contemporary minimalism through simple lines and materials. Plate glass panels of varying sizes are arranged on a horizontal plane and encircled by a painted metal "ribbon" for a uniquely sculptural form. The frame houses a dimmable LED source that provides diffused illumination upwards and downwards. Frame available in burnished brass or matte black finish with transparent glass plates. Designed by Oriano Favaretto and made in Italy.