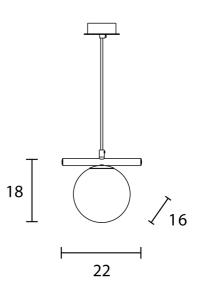

**Product Dimensions** 

|                 |                 | triplex Murano glass diffuser                                      |  |
|-----------------|-----------------|--------------------------------------------------------------------|--|
| Dimming Depende | ent on globe No | Max bulb size: 37mm (dia) x<br>110mm (L), Max cable drop:<br>150cm |  |

| Designer | Sara Moroni                  |
|----------|------------------------------|
| Supplier | Masiero                      |
| Country  | Italy                        |
| SKU      | MAS S/POSY/S1/16/BRASS/WHITE |
| Size     | 16cm                         |
|          |                              |