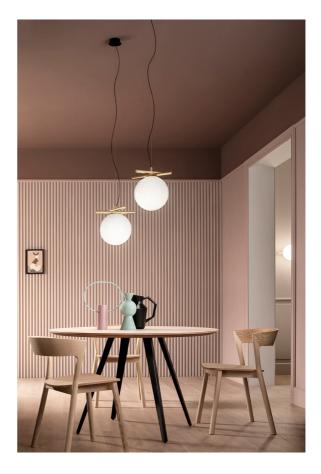

## Posy Pendant

by Sara Moroni

Balance and simplicity were the guiding principals of the Posy collection. Composed of a galvanised metal structure with a triplex opal white Murano glass diffuser. The sphere and stem interact with each other to achieve a natural balance, making Posy pendant light ideal for contemporary installations. Available in brushed brass structure with opal white glass finish. Made in Italy by Masiero.