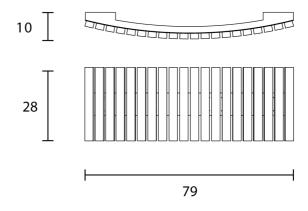

**Product Dimensions** 

| Weight      | 12kg         | Materials | Metal frame, hand made rock-<br>style glass strip diffusers | Source | 14W LED |
|-------------|--------------|-----------|-------------------------------------------------------------|--------|---------|
| Colour Temp | 3000K        | Output    | 1854lm                                                      | CRI    | >90     |
| Dimming     | Non-dimmable |           |                                                             |        |         |