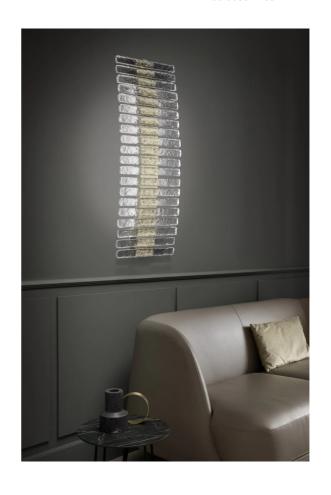

## Vegas Wall Light

by Marc Sadler

Vegas is loosely inspired by the architecture of Las Vegas, the city that never sleeps. The Vegas wall light expertly incorporates geometric forms, high-quality materials and cutting-edge manufacturing techniques to create a piece that reinterprets classic Art Deco style in a contemporary key. Hand-made glass pendants with rock-like details make up the diffuser, while a champagne-leaf metal frame provides an elegant base housing an in-built LED source. Perfect for feature lighting applications, Vegas is available in a variety of sizes. Designed by Marc Sadler and made in Italy.

| Designer | Marc Sadler                        |
|----------|------------------------------------|
| Supplier | Masiero                            |
| Country  | Italy                              |
| SKU      | MAS A/VEGAS/G/CHAMPAGNE LEAF/TRANS |
| Size     | Large                              |