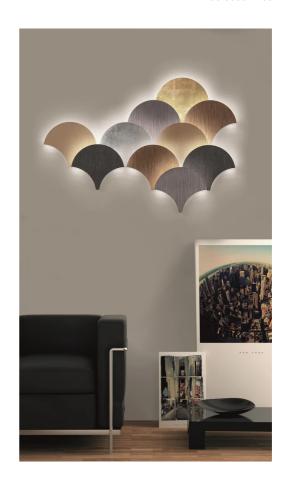

## Palm Wall Light

by Letizia Mammini & Valeria Candido

The Palm applique is a modular wall system reminiscent of the overlapping leaves of a palm tree. Palm's modularity makes it highly adaptable for feature lighting applications. Made up of interlocking shapes, Palm is backlit via an LED source for indirect illumination. Available in a variety of finish options and two sizes. Made in Italy.

| Designer | Letizia Mammini & Valeria Candido |  |  |  |  |
|----------|-----------------------------------|--|--|--|--|
| Supplier | Masiero                           |  |  |  |  |
| Country  | Italy                             |  |  |  |  |
| SKU      | MAS A/PALM/A21/SILVER LEAF        |  |  |  |  |
| Finish   | Silver Leaf                       |  |  |  |  |
| Size     | A21                               |  |  |  |  |
|          |                                   |  |  |  |  |