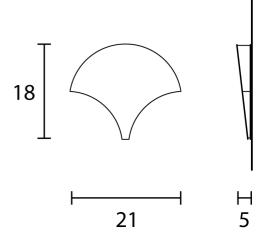

## **Product Dimensions**

| Weight      | 1.6kg        | Materials | Painted metal frame | Source | 5W LED |  |
|-------------|--------------|-----------|---------------------|--------|--------|--|
| Colour Temp | 3000K        | Output    | 772lm               | CRI    | >95    |  |
| Dimming     | Non-dimmable |           |                     |        |        |  |