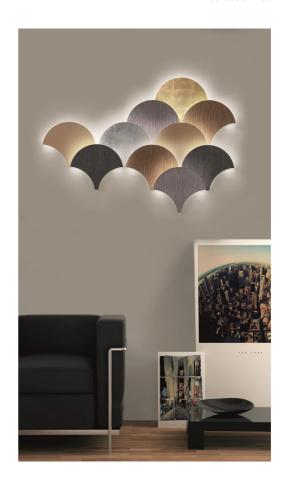

## Palm Wall Light

by Letizia Mammini & Valeria Candido

The Palm applique is a modular wall system reminiscent of the overlapping leaves of a palm tree. Palm's modularity makes it highly adaptable for feature lighting applications. Made up of interlocking shapes, Palm is backlit via an LED source for indirect illumination. Available in a variety of finish options and two sizes. Made in Italy.