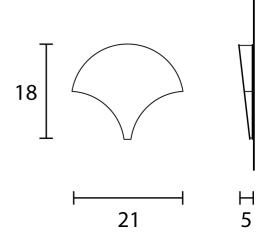

## **Product Dimensions**

| Weight      | 1.6kg        | Materials | Painted metal frame | Source | 5W LED |  |
|-------------|--------------|-----------|---------------------|--------|--------|--|
| Colour Temp | 3000K        | Output    | 772lm               | CRI    | >95    |  |
| Dimming     | Non-dimmable |           |                     |        |        |  |