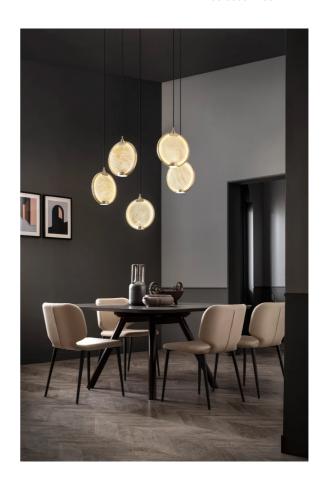

## Horo Pendant

by Pierre Gonalons

Horo is inspired by ancient depictions of the sun, including the sun god Ra, which gives the collection an enduring and ethereal quality. Available with clear or coloured prismatic glass and featuring brushed brass metal details. Designed by Pierre Gonalons and made in Italy.

| Designer     | Pierre Gonalons           |  |
|--------------|---------------------------|--|
| Supplier     | Masiero                   |  |
| Country      | Italy                     |  |
| SKU          | MAS S/HORO/S1/BRASS/SMOKY |  |
| Glass Finish | Smoky                     |  |