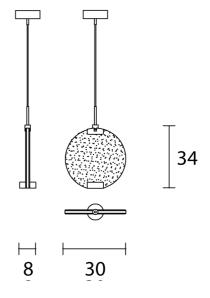

## Product Dimensions

| Weight      | 3.5kg        | Materials | Metal frame with glass prism diffuser |
|-------------|--------------|-----------|---------------------------------------|
| Colour Temp | 3000K        | Output    | 1854lm                                |
| Dimming     | Non-dimmable | Notes     | 120cm cable drop                      |
|             |              |           |                                       |