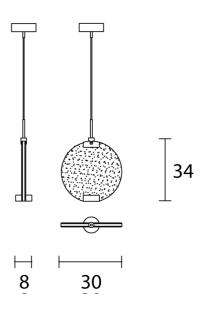

**Product Dimensions** 

| Weight      | 3.5kg        | Materials | Metal frame with glass spectrum diffuser | Source | 14.4W LED |
|-------------|--------------|-----------|------------------------------------------|--------|-----------|
| Colour Temp | 3000K        | Output    | 1854lm                                   | CRI    | >95       |
| Dimming     | Non-dimmable | Notes     | 120cm cable drop                         |        |           |