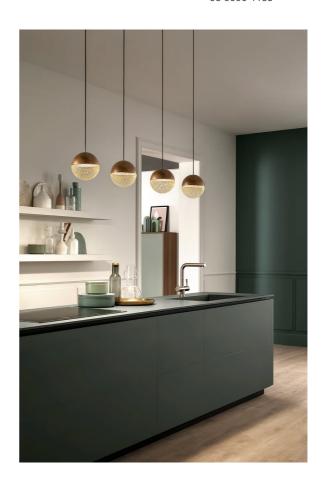

## Iglu Pendant

by Oriano Favaretto

Iglu is an intuition born from observing the perfection of the sphere. A mesh grate seamlessly completes the metal sphere and shields the light source, creating a pattern of light and shadow. Metal structure painted with brushed patina. Designed by Oriano Favaretto and made in Italy.