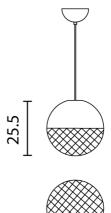

## Iglu Pendant

by Oriano Favaretto

Iglu is an intuition born from observing the perfection of the sphere. A mesh grate seamlessly completes the metal sphere and shields the light source, creating a pattern of light and shadow. Metal structure painted with brushed patina. Designed by Oriano Favaretto and made in Italy.

| Designer | Oriano Favaretto                  |
|----------|-----------------------------------|
| Supplier | Masiero                           |
| Country  | Italy                             |
| SKU      | MAS S/IGLU/S1/25/BRONZE/GOLD MESH |
| Size     | S1                                |