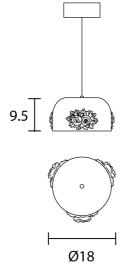

## Product Dimensions

| Weight      | 1.5kg        | Materials | Aluminium fram with resin ornaments, diffuser with octagons and crystal flowers | Source | 4W LED |
|-------------|--------------|-----------|---------------------------------------------------------------------------------|--------|--------|
| Colour Temp | 3000K        | Output    | 590lm                                                                           | CRI    | >90    |
| Dimming     | 1-10v + PUSH |           |                                                                                 |        |        |