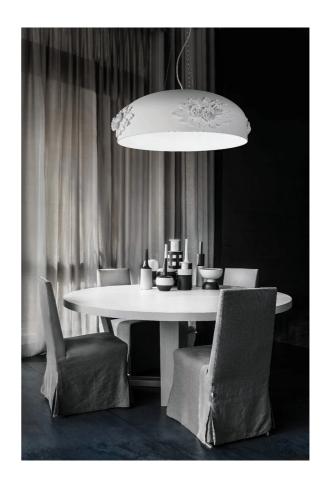

## **Dame Pendant**

by Masiero Lab

Dame pendant combines a simple form with meticulous attention to detail. Inspired by the Belle Epoque when femininity and flowers were the symbols par excellence, Dame illuminates with elegant delicacy. Composed of an aluminium dome decorated with ceramic roses and an ornate crystal diffuser, Dame adorns a room like a delicate necklace. Available in gold or white finish.