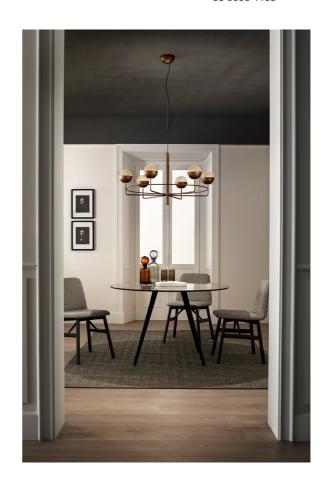

## Iglu Chandelier

by Oriano Favaretto

Iglu is an intuition born from observing the perfection of the sphere. A mesh grate seamlessly completes the metal sphere and shields the light source, creating a pattern of light and shadow. Metal structure painted with brushed patina. Designed by Oriano Favaretto and made in Italy.