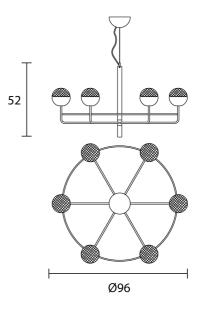

## Iglu Chandelier

by Oriano Favaretto

Iglu is an intuition born from observing the perfection of the sphere. A mesh grate seamlessly completes the metal sphere and shields the light source, creating a pattern of light and shadow. Metal structure painted with brushed patina. Designed by Oriano Favaretto and made in Italy.

| Designer | Oriano Favaretto                 |
|----------|----------------------------------|
| Supplier | Masiero                          |
| Country  | Italy                            |
| SKU      | MAS S/IGLU/S6+1/BRONZE/GOLD MESH |
| Size     | S6+1                             |

| Weight      | 14kg         |
|-------------|--------------|
| Colour Temp | 3000K        |
| Dimming     | Non-dimmable |
|             |              |

| Materials | Brushed bronze patina with gold metal mesh diffuser |
|-----------|-----------------------------------------------------|
| Output    | 3626lm                                              |
| Notes     | 150cm cable drop                                    |