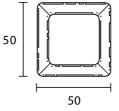

Product Dimensions

| 33 |  |  |
|----|--|--|

| Weight      | 34kg  | Materials | Metal frame with natural onyx diffuser | Source | 15.21W UP + 32.76W DOWN<br>LED |
|-------------|-------|-----------|----------------------------------------|--------|--------------------------------|
| Colour Temp | 3000K | Output    | 2008lm UP + 4326lm DOWN                | CRI    | >90                            |
| Dimming     | 0-10V | Notes     | 150cm cable drop                       |        |                                |