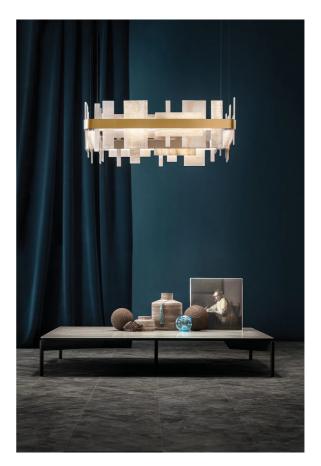

## Honice Square Pendant

## by Oriano Favaretto

Designer

Supplier

Country

SKU

Size

Oriano Favaretto

MAS S/HONICE/S50/MATT GOLD/ONIX

Masiero

Italy

S50

Inspired by the beauty of onyx, the Honice wall light appeals with its high-quality, natural materials and a modern, asymmetrical design. Rectangular natural onyx diffusers of different sizes are vertically and horizontally attached to a frame with curved endings, while the frame itself is made of a band of metal with an opaque gold finish. Light shines upwards and downwards, providing direct and indirect illumination. Its warm tones and precious materials make Honice especially suited to elegant interiors, pairing well with dark wood tones and refined metals. Available in multiple size options. Designed by Oriano Favaretto.