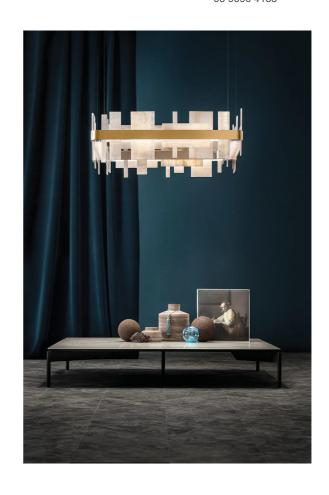

## Honice Square Pendant

by Oriano Favaretto

Inspired by the beauty of onyx, the Honice wall light appeals with its high-quality, natural materials and a modern, asymmetrical design. Rectangular natural onyx diffusers of different sizes are vertically and horizontally attached to a frame with curved endings, while the frame itself is made of a band of metal with an opaque gold finish. Light shines upwards and downwards, providing direct and indirect illumination. Its warm tones and precious materials make Honice especially suited to elegant interiors, pairing well with dark wood tones and refined metals. Available in multiple size options. Designed by Oriano Favaretto.

| Designer | Oriano Favaretto                |
|----------|---------------------------------|
| Supplier | Masiero                         |
| Country  | Italy                           |
| SKU      | MAS S/HONICE/S80/MATT GOLD/ONIX |
| Size     | S80                             |