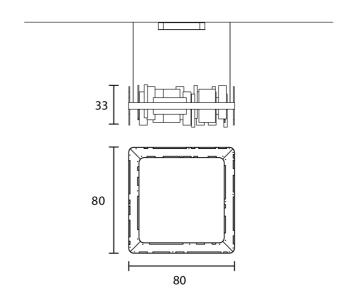

| Designer | Oriano Favaretto                |
|----------|---------------------------------|
| Supplier | Masiero                         |
| Country  | Italy                           |
| SKU      | MAS S/HONICE/S80/MATT GOLD/ONIX |
| Size     | S80                             |

## **Product Dimensions**

| Weight      | 34kg  |
|-------------|-------|
| Colour Temp | 3000K |
| Dimming     | 0-10V |

| Materials | Metal frame with natural onyx diffuser |
|-----------|----------------------------------------|
| Output    | 2008lm UP + 4326lm DOWN                |
| Notes     | 150cm cable drop                       |