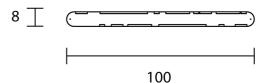

## **Product Dimensions**

9.36W UP + 21.1W DOWN Weight Materials Metal frame with natural onyx 14kg Source diffuser LED Colour Temp 3000K Output 1235lm UP + 2781lm DOWN CRI >90 Dimming 0-10V Notes 150cm cable drop

| Designer     | Oriano Favaretto                 |
|--------------|----------------------------------|
| Supplier     | Masiero                          |
| Country      | Italy                            |
| SKU          | MAS S/HONICE/S100/BURNISHED/ONIX |
| Frame Finish | Burnished                        |
| Size         | S100                             |