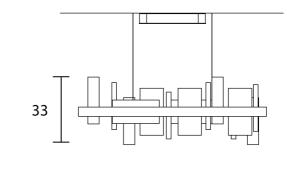

## **Product Dimensions**

9.36W UP + 21.1W DOWN Weight Materials Metal frame with natural onyx 14kg Source diffuser LED Colour Temp 3000K Output 1235lm UP + 2781lm DOWN CRI >90 Dimming 0-10V Notes 150cm cable drop

| Designer     | Oriano Favaretto                 |
|--------------|----------------------------------|
| Supplier     | Masiero                          |
| Country      | Italy                            |
| SKU          | MAS S/HONICE/S100/BURNISHED/ONIX |
| Frame Finish | Burnished                        |
| Size         | S100                             |