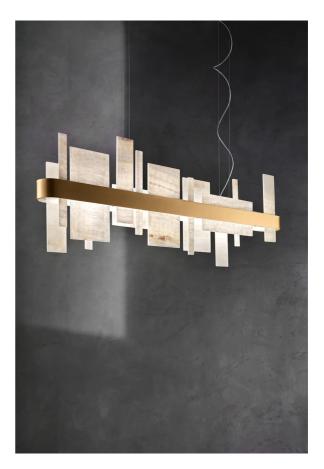

## Honice Linear Pendant

## by Oriano Favaretto

Inspired by the beauty of onyx, the Honice pendant light appeals with its high-quality, natural materials and a modern, asymmetrical design. Rectangular natural onyx diffusers of different sizes are vertically and horizontally attached to a linear frame with curved endings, while the frame itself is made of a band of metal with an opaque gold finish. Light shines upwards and downwards, providing direct and indirect illumination. Its warm tones and precious materials make Honice especially suited to elegant interiors, pairing well with dark wood tones and refined metals. Available in multiple size options. Designed by Oriano Favaretto.