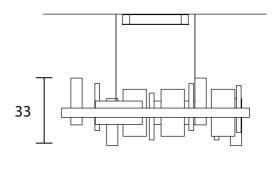

### **Product Dimensions**

| Weight      | 14kg  |
|-------------|-------|
| Colour Temp | 3000K |
| Dimming     | 0-10V |
|             |       |

| Materials | Metal frame with natural onyx diffuser |
|-----------|----------------------------------------|
| Output    | 1235lm UP + 2781lm DOWN                |
| Notes     | 150cm cable drop                       |