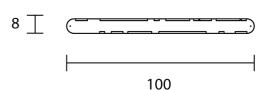

| Designer     | Oriano Favaretto                 |
|--------------|----------------------------------|
| Supplier     | Masiero                          |
| Country      | Italy                            |
| SKU          | MAS S/HONICE/S100/MATT GOLD/ONIX |
| Frame Finish | Matt Gold                        |
| Size         | S100                             |

### **Product Dimensions**

| Weight      | 14kg  |
|-------------|-------|
| Colour Temp | 3000K |
| Dimming     | 0-10V |
|             |       |

| Materials | Metal frame with natural onyx diffuser |
|-----------|----------------------------------------|
| Output    | 1235lm UP + 2781lm DOWN                |
| Notes     | 150cm cable drop                       |