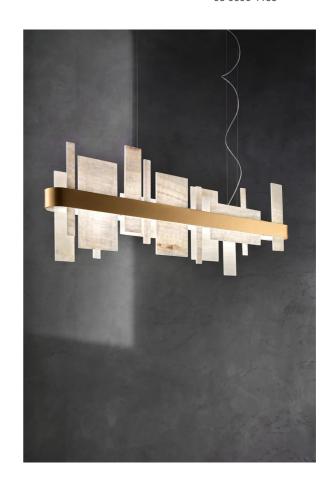

# Honice Linear Pendant

## by Oriano Favaretto

Inspired by the beauty of onyx, the Honice pendant light appeals with its high-quality, natural materials and a modern, asymmetrical design. Rectangular natural onyx diffusers of different sizes are vertically and horizontally attached to a linear frame with curved endings, while the frame itself is made of a band of metal with an opaque gold finish. Light shines upwards and downwards, providing direct and indirect illumination. Its warm tones and precious materials make Honice especially suited to elegant interiors, pairing well with dark wood tones and refined metals. Available in multiple size options. Designed by Oriano Favaretto.