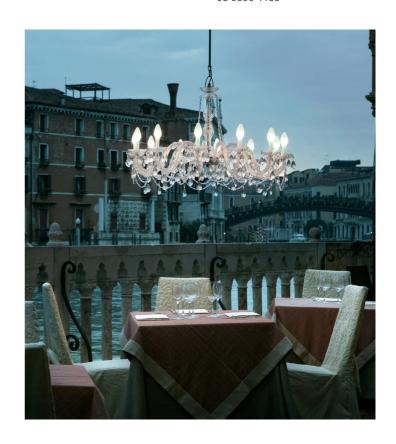

## **Drylight Outdoor Chandelier**

by Masiero Lab

Drylight is a patented lighting collection from Masiero that reproduces the iconic Venetian chandelier for outdoor use. Drylight is the result of years of research carried out by Masiero's R&D department, with each item in the collection featuring an IP66 protection index. They are protected against water, dust, and corrosion; resistant to stress, UV and extreme temperatures (ranging from -30 degrees Celsius to +50 degrees Celsius); and incorporate lightness and modularity for simple installation. The Drylight chandelier is offered in a 'premium' version for use undercover, or an 'extreme' version with added wind resistance for use all year round. The chandelier is available in various sizes with white or a changeable RGB-W LED version with smartphone app or optional remote control. Exclusive to Masiero and made in Italy.