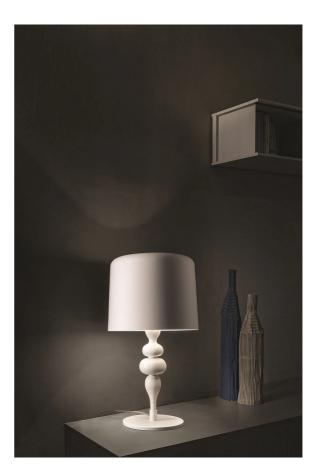

## Eva Table Lamp

by Masiero Lab

The Eva collection magnificently embodies a modern interpretation of classic chandeliers. Like a blossoming flower, Eva enchants with fluid sinuosity and conveys a sense of calm. The table lamp features a resin and polyurethane frame with an aluminium lampshade, accentuating its modern aesthetic. Available in three sizes and a variety of finish options.