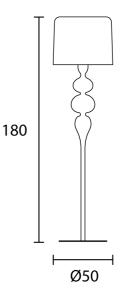

## **Product Dimensions**

| Weight | 24kg | Materials | Resin and polyurethane frame | Source | 3 x E27 20W + 1 x E14 10W |
|--------|------|-----------|------------------------------|--------|---------------------------|
|        |      |           | with aluminium shade         |        | MAX                       |