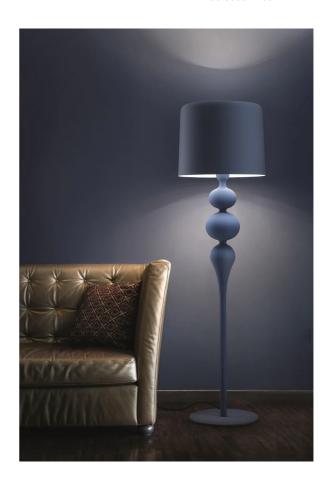

## Eva Floor Lamp

by Masiero Lab

The Eva collection magnificently embodies a modern interpretation of classic chandeliers. Like a blossoming flower, Eva enchants with fluid sinuosity and conveys a sense of calm. The floor lamp features a resin and polyurethane frame with an aluminium lampshade, accentuating its modern aesthetic. Available in a variety of finish options.

| Designer | Masiero Lab                 |
|----------|-----------------------------|
| Supplier | Masiero                     |
| Country  | Italy                       |
| SKU      | MAS PT/EVA/STL3+1/GOLD LEAF |
| Finish   | Gold Leaf                   |