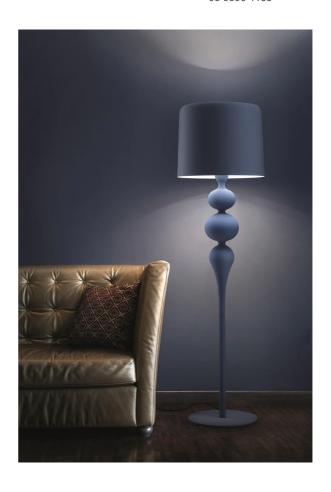

## Eva Floor Lamp

by Masiero Lab

The Eva collection magnificently embodies a modern interpretation of classic chandeliers. Like a blossoming flower, Eva enchants with fluid sinuosity and conveys a sense of calm. The floor lamp features a resin and polyurethane frame with an aluminium lampshade, accentuating its modern aesthetic. Available in a variety of finish options.

| Designer | Masiero Lab                   |  |  |
|----------|-------------------------------|--|--|
| Supplier | Masiero                       |  |  |
| Country  | Italy                         |  |  |
| SKU      | MAS PT/EVA/STL3+1/SILVER LEAF |  |  |
| Finish   | Silver Leaf                   |  |  |