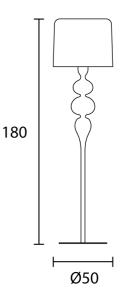

## **Product Dimensions**

| Weight | 24kg | Materials | Resin and polyurethane frame | Source | 3 x E27 20W + 1 x E14 10W |
|--------|------|-----------|------------------------------|--------|---------------------------|
|        |      |           | with aluminium shade         |        | MAX                       |