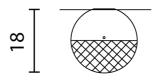

Ø18

| Weight      | 0.5kg        | Materials | Brushed bronze patina with gold metal mesh diffuser | Source | 11.4W LED |
|-------------|--------------|-----------|-----------------------------------------------------|--------|-----------|
| Colour Temp | 3000K        | Output    | 1450lm                                              | CRI    | >90       |
| Dimming     | Non-dimmable |           |                                                     |        |           |