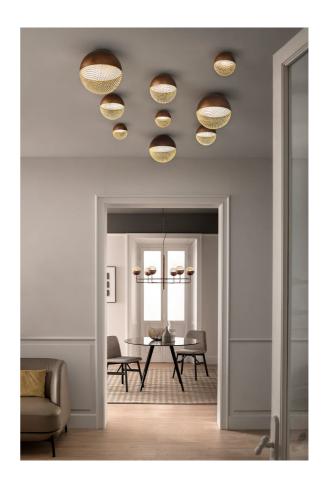

## Studio Italia

**Trade Warehouse** 

12 Thomas St, Yarraville VIC 3013 info@studioitalia.com.au 03 9690 4155

MAS PL/IGLU/PL18/BRONZE/GOLD MESH

## Iglu Ceiling Light

by Oriano Favaretto

Iglu is an intuition born from observing the perfection of the sphere. A mesh grate seamlessly completes the metal sphere and shields the light source, creating a pattern of light and shadow. Metal structure painted with brushed patina. Designed by Oriano Favaretto and made in Italy.