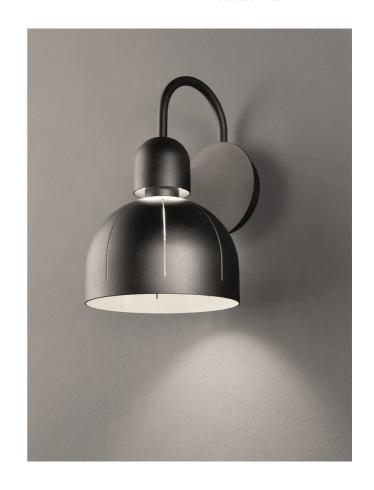

## Cupole Wall Light

by Marco Zito

The Cupole wall light is a tribute to the skyline of Venice. Inspired by the churches that trace romantic curves across the Venetian horizon, Cupole's clean dome shape is accented with linear apertures which reveal the light source. Composed of a painted metal dome with an inbuilt LED. Cupole is available in a variety of finishes. Made in Italy by Masiero.