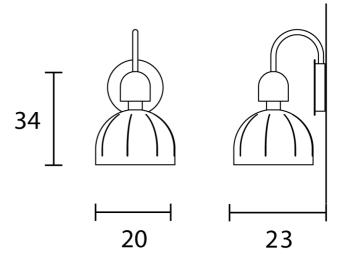

## Product Dimensions

| Weight      | 12kg         | Materials | Painted metal structure | Source | 6W LED |
|-------------|--------------|-----------|-------------------------|--------|--------|
| Colour Temp | 3000K        | Output    | 850lm                   | CRI    | >90    |
| Dimming     | 1-10v + PUSH |           |                         |        |        |