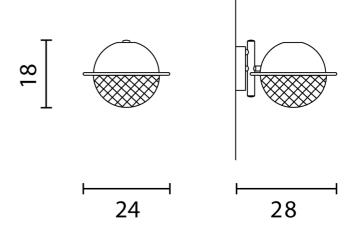

## **Product Dimensions**

| Weight      | 2kg   | Materials | Brushed bronze patina with gold metal mesh diffuser | Source | 3.7W UP + 11.4W DOWN<br>LED |
|-------------|-------|-----------|-----------------------------------------------------|--------|-----------------------------|
| Colour Temp | 3000K | Output    | 1450lm                                              | CRI    | >90                         |
| Dimmina     | TRIAC |           |                                                     |        |                             |