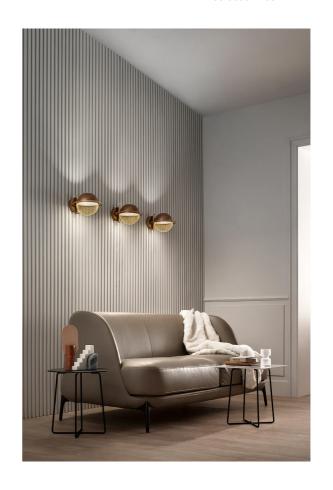

## Iglu Wall Light

by Oriano Favaretto

Iglu is an intuition born from observing the perfection of the sphere. A mesh grate seamlessly completes the metal sphere and shields the light source, creating a pattern of light and shadow. Metal structure painted with brushed patina. Designed by Oriano Favaretto and made in Italy.