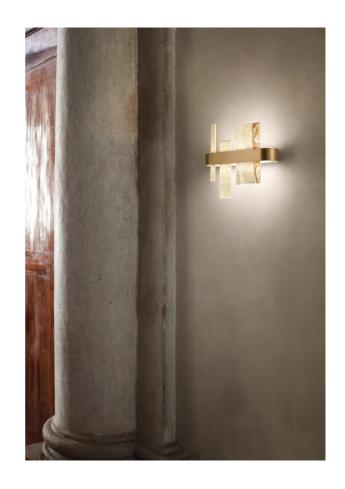

## Honice Wall light

by Oriano Favaretto

Inspired by the beauty of onyx, the Honice pendant light appeals with its high-quality, natural materials and a modern, asymmetrical design. Rectangular natural onyx diffusers of different sizes are vertically and horizontally attached to a square frame with curved endings, while the frame itself is made of a band of metal with an opaque gold finish. Light shines upwards and downwards, providing direct and indirect illumination. Its warm tones and precious materials make Honice especially suited to elegant interiors, pairing well with dark wood tones and refined metals. Available in multiple size options. Designed by Oriano Favaretto.

| Designer     | Oriano Favaretto                |
|--------------|---------------------------------|
| Supplier     | Masiero                         |
| Country      | Italy                           |
| SKU          | MAS A/HONICE/A37/BURNISHED/ONIX |
| Frame Finish | Burnished                       |
| Size         | A37                             |