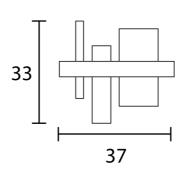

| Designer     | Oriano Favaretto                |
|--------------|---------------------------------|
| Supplier     | Masiero                         |
| Country      | Italy                           |
| SKU          | MAS A/HONICE/A37/BURNISHED/ONIX |
| Frame Finish | Burnished                       |
| Size         | A37                             |