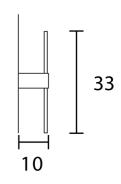

| Designer     | Oriano Favaretto                |
|--------------|---------------------------------|
| Supplier     | Masiero                         |
| Country      | Italy                           |
| SKU          | MAS A/HONICE/A37/BURNISHED/ONIX |
| Frame Finish | Burnished                       |
| Size         | A37                             |