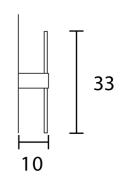

| Designer     | Oriano Favaretto                |
|--------------|---------------------------------|
| Supplier     | Masiero                         |
| Country      | Italy                           |
| SKU          | MAS A/HONICE/A37/MATT GOLD/ONIX |
| Frame Finish | Matt Gold                       |
| Size         | A37                             |