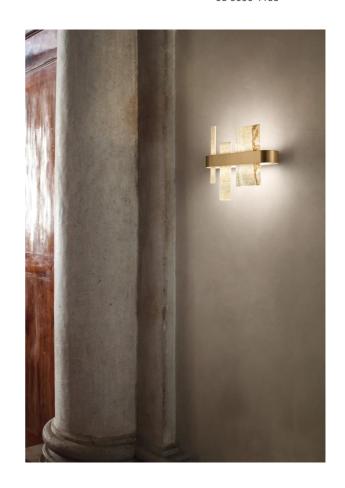

## Honice Wall light

by Oriano Favaretto

Inspired by the beauty of onyx, the Honice pendant light appeals with its high-quality, natural materials and a modern, asymmetrical design. Rectangular natural onyx diffusers of different sizes are vertically and horizontally attached to a square frame with curved endings, while the frame itself is made of a band of metal with an opaque gold finish. Light shines upwards and downwards, providing direct and indirect illumination. Its warm tones and precious materials make Honice especially suited to elegant interiors, pairing well with dark wood tones and refined metals. Available in multiple size options. Designed by Oriano Favaretto.