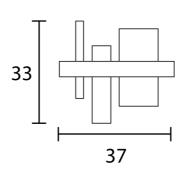

| Designer     | Oriano Favaretto                |
|--------------|---------------------------------|
| Supplier     | Masiero                         |
| Country      | Italy                           |
| SKU          | MAS A/HONICE/A37/MATT GOLD/ONIX |
| Frame Finish | Matt Gold                       |
| Size         | A37                             |