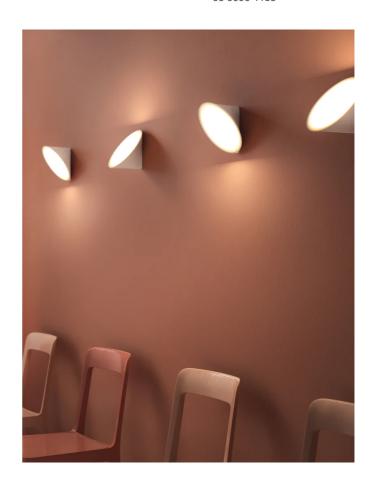

## Orchid Wall Light

by Rainer Mutsch

A creation of Austrian designer Rainer Mutsch, Orchid is a lighting collection inspired by nature. The structure of the aluminium blossom-shaped diffuser prevents overheating. Thanks to its versatility and minimalist aesthetic, the Orchid wall/ceiling light pendant performs well both in residential settings and in large-scale contract projects. Available in white, sand or anthracite grey finish.