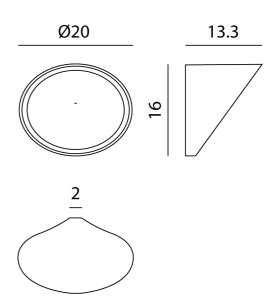

## Product Dimensions

| Weight      | 0.8kg         | Materials | Aluminium | Source  | 15W LED |
|-------------|---------------|-----------|-----------|---------|---------|
| Colour Temp | 3000K         | Output    | 882lm     | CRI     | 90      |
| Emission    | Diffused beam | IP Rating | IP20      | Dimming | PHASE   |