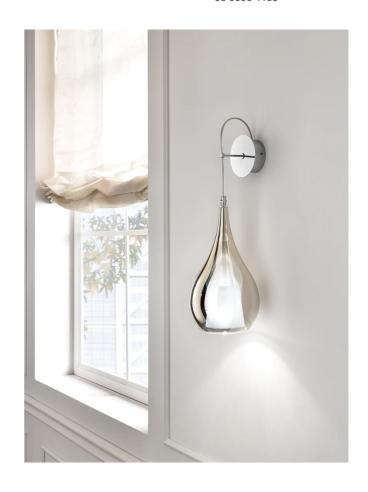

## Zoe Wall Light

by

The Zoe Wall Light by Cangini and Tucci features a stunning mouth-blown glass diffuser shaped like a tear drop. The true magic of the Zoe is brought to life when the light is turned on. The hidden white diffuser illuminates within the pendant, surprising us with another dimension to the beautiful design. Available in a variety of finishes.

| Supplier | Cangini & Tucci   |
|----------|-------------------|
| Country  | Italy             |
| SKU      | CT A/ZOE/TITANIUM |
| Finish   | Titanium          |