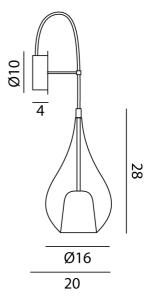

## **Product Dimensions**

| Weight    | 0.875kg | Materials | Blown Glass        |
|-----------|---------|-----------|--------------------|
| IP Rating | IP20    | Dimming   | Dependent on globe |

**Source** 1 x G9 48W (Max)