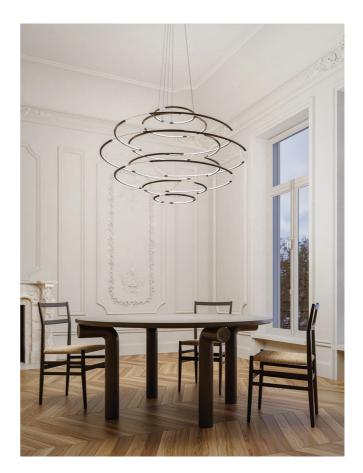

## **Drop Pendant**

## by Arihiro Miyake

Instinct and constant design diligence in a collection that is the outcome of sophisticated lighting engineering. A clear lines chandelier combined with an extremely slim aluminium structure for a soft echo of strong and diffused light. Each profile and connector is linked through a miniaturised connection for a unique result of suspended lightness. Available in three sizes in black, gold or silver finish.