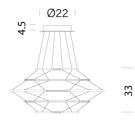

## **Product Dimensions**

| Materials | Aluminium | Source | 35W LED        | Colour Temp | 2700K    |
|-----------|-----------|--------|----------------|-------------|----------|
| Output    | 3350lm    | CRI    | 90             | Emission    | diffused |
| Dimming   | 1-10v     | Notes  | Max drop: 2.5m |             |          |