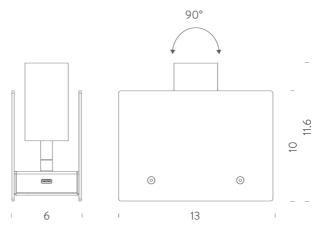

## **Product Dimensions**

| Materials | Metal |
|-----------|-------|
| Output    | 185lm |
| IP Rating | IP20  |

| Source  | 2.4W LED        |
|---------|-----------------|
| CRI     | 90              |
| Dimming | Dimmer on board |

| Colour Temp | 3000K                                                                |
|-------------|----------------------------------------------------------------------|
| Emission    | 90 degree adjustable spot                                            |
| Notes       | Rechargeable via 5W USB-C cable (included), power brick not supplied |