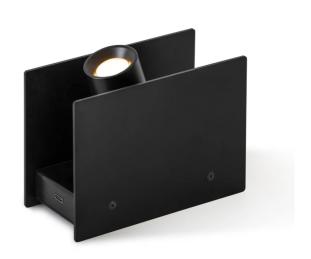

## Plint Mini Floor Spot

by Massimo Colagrande

Ilti Luce continues its exploration of battery-powered architectural lighting with this innovative redesign of the Plint. Plint Mini Portable is a compact and highly flexible floor spot designed for accent lighting. Inside a robust metal structure is a high-performance spotlight powered by a highly flexible battery, making it perfect for application in galleries and retail spaces. Dimmer on board. Made in Italy.