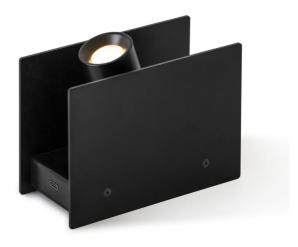

# Plint Mini Floor Spot

## by Massimo Colagrande

Ilti Luce continues its exploration of battery-powered architectural lighting with this innovative redesign of the Plint. Plint Mini Portable is a compact and highly flexible floor spot designed for accent lighting. Inside a robust metal structure is a highperformance spotlight powered by a highly flexible battery, making it perfect for application in galleries and retail spaces. Dimmer on board. Made in Italy.