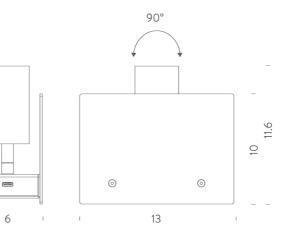

**Product Dimensions** 

| Materials | Metal |  |
|-----------|-------|--|
| Output    | 185lm |  |
| IP Rating | IP20  |  |

| Source  | 2.4W LED        |
|---------|-----------------|
| CRI     | 90              |
| Dimming | Dimmer on board |

6

| Colour Temp | 3000K                                                                |
|-------------|----------------------------------------------------------------------|
| Emission    | 90 degree adjustable spot                                            |
| Notes       | Rechargeable via 5W USB-C cable (included), power brick not supplied |