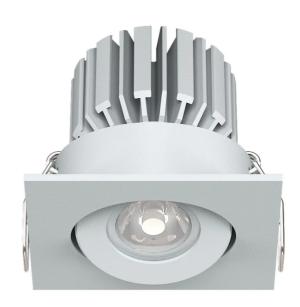

## Sola Multi Downlight - Square Gimble

by

The Sola Multi series is a customisable collection of high-quality LED downlights. The LED module, available in a 3W or 7W version, is combined with a variety of interchangeable faces for a wide range of commercial and residential applications.

| Supplier | Studio Italia                  |
|----------|--------------------------------|
| Country  | China                          |
| SKU      | SI SOLA/KIT/3W/SQ/GIMBLE/WHITE |
| Finish   | White                          |
| Version  | 3W LED                         |

**Product Dimensions** 

Cut Out: Ø50mm

| Materials | Aluminium | Source  | 3W LED                       | Colour Temp | 3000K          |
|-----------|-----------|---------|------------------------------|-------------|----------------|
| Output    | 225lm     | CRI     | 90                           | Emission    | 24 degree beam |
| IP Rating | IP20      | Dimming | Non-dimmable driver supplied | Notes       | Cutout: 50mm   |