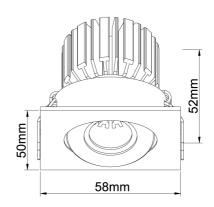

**Product Dimensions** 

Cut Out: Ø50mm

| Materials | Aluminium | Source  | 3W LED                       | Colour Temp | 3000K          |
|-----------|-----------|---------|------------------------------|-------------|----------------|
| Output    | 225lm     | CRI     | 90                           | Emission    | 24 degree beam |
| IP Rating | IP20      | Dimming | Non-dimmable driver supplied | Notes       | Cutout: 50mm   |