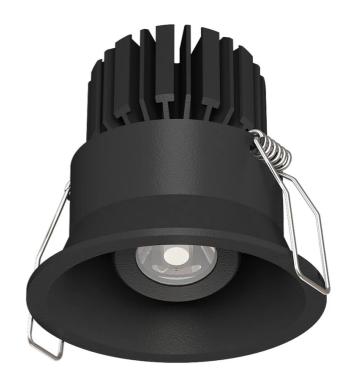

## Sola Multi Downlight - Round Recessed Gimble

by

The Sola Multi series is a customisable collection of high-quality LED downlights. The LED module, available in a 3W or 7W version, is combined with a variety of interchangeable faces for a wide range of commercial and residential applications.