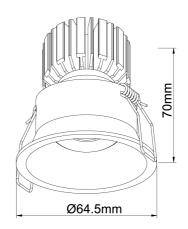

**Product Dimensions** 

Cut Out: Ø58mm

| Materials | Aluminium |
|-----------|-----------|
| Output    | 225lm     |
| IP Rating | IP20      |

| Source  | 3W LED                       |
|---------|------------------------------|
| CRI     | 90                           |
| Dimming | Non-dimmable driver supplied |