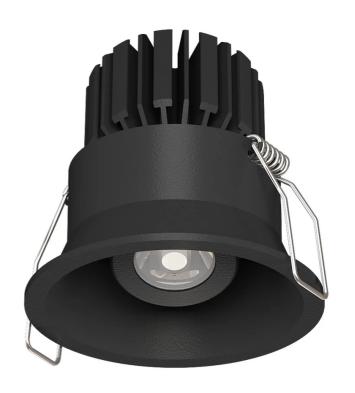

## Sola Multi Downlight - Round Recessed Gimble

by

The Sola Multi series is a customisable collection of high-quality LED downlights. The LED module, available in a 3W or 7W version, is combined with a variety of interchangeable faces for a wide range of commercial and residential applications.

| Supplier | Studio Italia                       |
|----------|-------------------------------------|
| Country  | China                               |
| SKU      | SI SOLA/KIT/7W/RND/REC/GIMBLE/WHITE |
| Finish   | White                               |
| Version  | 7W LED                              |