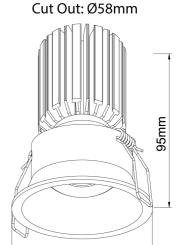

## **Product Dimensions**

Ø64.5mm

| Materials | Aluminium | Source  |
|-----------|-----------|---------|
| Output    | 450lm     | CRI     |
| IP Rating | IP20      | Dimming |

| Source  | 7W LED                       |
|---------|------------------------------|
| CRI     | 90                           |
| Dimming | Non-dimmable driver supplied |

| Colour Temp | 3000K          |
|-------------|----------------|
| Emission    | 30 degree beam |
| Notes       | Cutout: 58mm   |