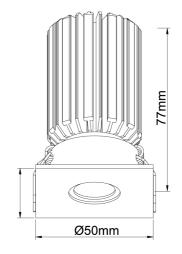

#### **Product Dimensions**

### Cut Out: Ø45mm

| Materials | Aluminium | Source  | 7W LED                       | Colour Temp | 3000K          |
|-----------|-----------|---------|------------------------------|-------------|----------------|
| Output    | 450lm     | CRI     | 90                           | Emission    | 30 degree beam |
| IP Rating | IP20      | Dimming | Non-dimmable driver supplied | Notes       | Cutout: 45mm   |