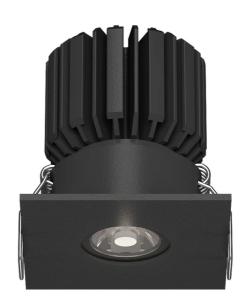

# Sola Multi Downlight - Mini Square

by

The Sola Multi series is a customisable collection of high-quality LED downlights. The LED module, available in a 3W or 7W version, is combined with a variety of interchangeable faces for a wide range of commercial and residential applications.

| Supplier | Studio Italia                |
|----------|------------------------------|
| Country  | China                        |
| SKU      | SI SOLA/KIT/7W/MINI/SQ/BLACK |
| Finish   | Black                        |
| Version  | 7W LED                       |