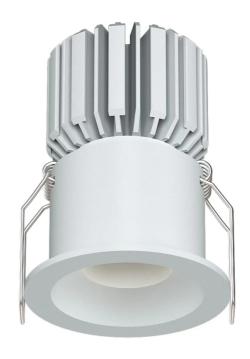

## Sola Multi Downlight - Mini Round Recessed

by

The Sola Multi series is a customisable collection of high-quality LED downlights. The LED module, available in a 3W or 7W version, is combined with a variety of interchangeable faces for a wide range of commercial and residential applications.

| Studio Italia                     |
|-----------------------------------|
| China                             |
| SI SOLA/KIT/7W/MINI/RND/REC/WHITE |
| White                             |
| 7W LED                            |
|                                   |

**Product Dimensions** 

| Materials | Aluminium |
|-----------|-----------|
| Output    | 450lm     |
| IP Rating | IP20      |

| Source  | 7W LED                       |
|---------|------------------------------|
| CRI     | 90                           |
| Dimming | Non-dimmable driver supplied |