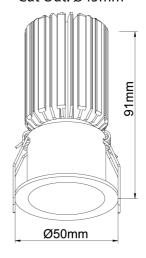

**Product Dimensions** 

| Materials | Aluminium |
|-----------|-----------|
| Output    | 450lm     |
| IP Rating | IP20      |

| Source  | 7W LED                       |
|---------|------------------------------|
| CRI     | 90                           |
| Dimming | Non-dimmable driver supplied |

| Colour Temp | 3000K          |
|-------------|----------------|
| Emission    | 30 degree beam |
| Notes       | Cutout: 45mm   |