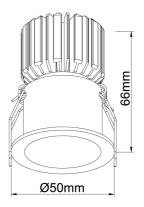

## Cut Out: Ø45mm

| Materials | Aluminium | Source  | 3W LED                       | Colour Temp | 3000K          |
|-----------|-----------|---------|------------------------------|-------------|----------------|
| Output    | 225lm     | CRI     | 90                           | Emission    | 24 degree beam |
| IP Rating | IP20      | Dimming | Non-dimmable driver supplied | Notes       | Cutout: 45mm   |