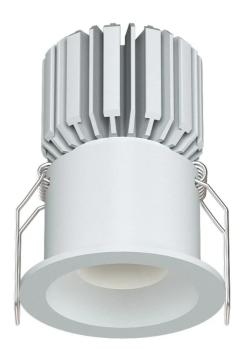

## Sola Multi Downlight - Mini Round Recessed

by

Supplier

Country

SKU

Finish

Version

Studio Italia

China

White

3W LED

The Sola Multi series is a customisable collection of high-quality LED downlights. The LED module, available in a 3W or 7W version, is combined with a variety of interchangeable faces for a wide range of commercial and residential applications.

SI SOLA/KIT/3W/MINI/RND/REC/WHITE