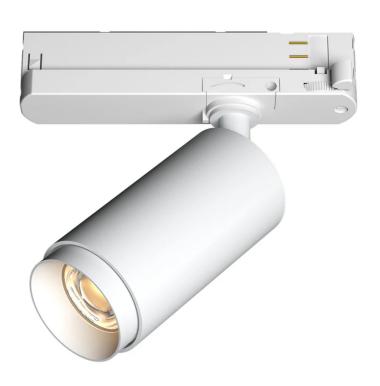

## Nova Track Spot Light

by

Nova is an adjustable track spotlight compatible with three circuit track. The minimalist yet functional design and powerful LED makes it ideal for commercial applications. Available in white finish.

#### **Product Dimensions**

| Supplier | Studio Italia                      |
|----------|------------------------------------|
| Country  | China                              |
| SKU      | SI TK/NOVA/3C/20W/REC/24D/3K/WHITE |
| Finish   | White                              |