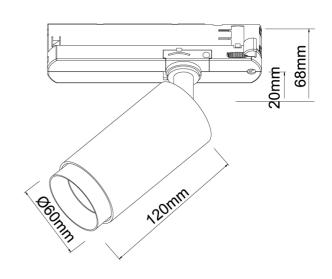

#### **Product Dimensions**

| Supplier | Studio Italia                      |
|----------|------------------------------------|
| Country  | China                              |
| SKU      | SI TK/NOVA/3C/20W/REC/24D/3K/WHITE |
| Finish   | White                              |