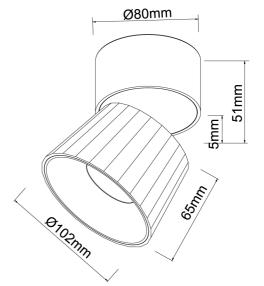

| Colour Temp | 3000K                                                    |  |
|-------------|----------------------------------------------------------|--|
| Emission    | 38 degree beam                                           |  |
| Notes       | Overall: 115mm (H) x 102mm,<br>Dimmable driver supplied. |  |