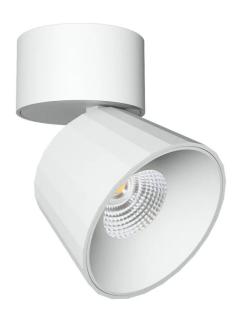

China

Large

Skirt is an adjustable surface mounted ceiling light with a minimalist design for contemporary applications. Available in a large 15W LED, or a small 7W LED version. Trailing edge dimmable driver supplied. Available in white finish.

## Melbourne

272 Toorak Rd, South Yarra VIC 3141 melbourne@mondoluce.com 03 9826 2232 Sydney

439 Crown St, Surry Hills NSW 2010 sydney@mondoluce.com 02 9690 2667

| Materials | Aluminium | Source  | 15W LED       |
|-----------|-----------|---------|---------------|
| Output    | 1125lm    | CRI     | 90            |
| IP Rating | IP20      | Dimming | Trailing Edge |

| Colour Temp | 3000K                                                    |  |
|-------------|----------------------------------------------------------|--|
| Emission    | 38 degree beam                                           |  |
| Notes       | Overall: 115mm (H) x 102mm,<br>Dimmable driver supplied. |  |