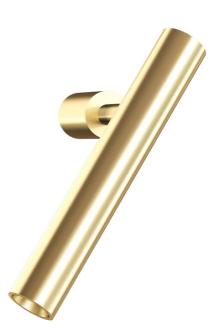

SKU

Finish

Kamila is an adjustable wall light for contemporary applications. It's minimalist design is highly adjustable, allowing the light to be angled for direct or ambient illumination. Kamila spotlight can be installed on ceiling or wall surfaces and is available in black, white, or gold finish. Melbourne