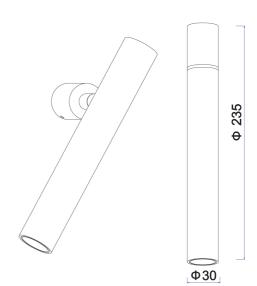

## Sydney

439 Crown St, Surry Hills NSW 2010 sydney@mondoluce.com 02 9690 2667

Product Dimensions

| Materials | Aluminium | Source | 8W LED                                                                             | Colour Temp | 3000K          |
|-----------|-----------|--------|------------------------------------------------------------------------------------|-------------|----------------|
| Output    | 600lm     | CRI    | 90                                                                                 | Emission    | 24 degree beam |
| Dimming   | PHASE     | Notes  | Overall: 120mm x 50mm,<br>Dimmable driver supplied.<br>Must be installed remotely. |             |                |