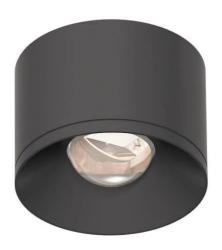

## **Nelly Ceiling Light**

by

Nelly is a surface mounted ceiling light with a minimalist design for contemporary applications. Equipped with an 8W LED source. PHASE dimmable. Available in white finish.

| Supplier | Studio Italia            |  |  |
|----------|--------------------------|--|--|
| Country  | China                    |  |  |
| SKU      | SI NELLY/8W/45D/3K/WHITE |  |  |
| Finish   | White                    |  |  |