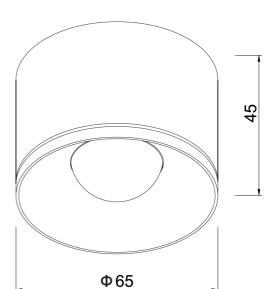

**Product Dimensions** 

| Materials | Aluminium | Source   | 8W LED                                               | Colour Temp | 3000K |
|-----------|-----------|----------|------------------------------------------------------|-------------|-------|
| Output    | 557lm     | Emission | 45 degree beam                                       | IP Rating   | IP20  |
| Dimming   | PHASE     | Notes    | No driver. Load capcitor required if on PUSH dimmer. |             |       |