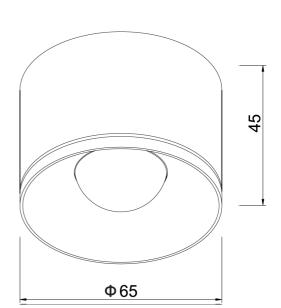

**Product Dimensions** 

| Materials | Aluminium | Source   | 8W LED                                               | Colour Temp | 3000K |
|-----------|-----------|----------|------------------------------------------------------|-------------|-------|
| Output    | 557lm     | Emission | 45 degree beam                                       | IP Rating   | IP20  |
| Dimming   | PHASE     | Notes    | No driver. Load capcitor required if on PUSH dimmer. |             |       |