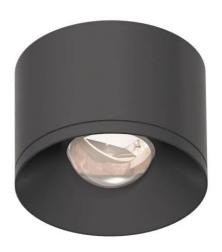

## Nelly Ceiling Light

by

Nelly is a surface mounted ceiling light with a minimalist design for contemporary applications. Equipped with an 8W LED source. PHASE dimmable. Available in white finish.

| Supplier | Studio Italia            |
|----------|--------------------------|
| Country  | China                    |
| SKU      | SI NELLY/8W/45D/3K/BLACK |
| Finish   | Black                    |