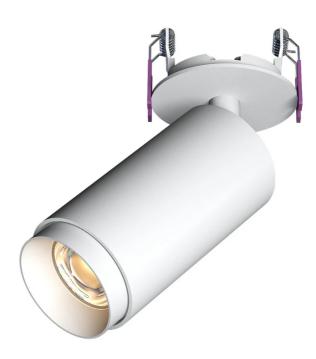

## Nova Recessed Spot Light

by

Supplier

Country

SKU

Finish

Studio Italia

SI NOVA/20W/REC/24D/3K/WHITE

China

White

Nova is an adjustable recessed ceiling spotlight. The minimalist yet functional design and powerful LED makes it ideal for commercial applications. Available in white finish.