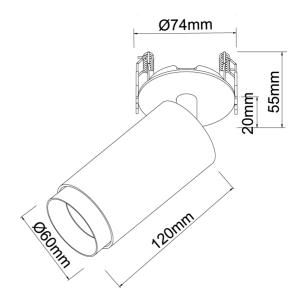

## Melbourne

272 Toorak Rd, South Yarra VIC 3141 melbourne@mondoluce.com 03 9826 2232 Sydney 439 Crown St, Surry Hills NSW 2010 sydney@mondoluce.com 02 9690 2667

**Product Dimensions** 

| Materials | Aluminium    | Source   | 20W LED                                                                                      | Colour Temp | 3000K |
|-----------|--------------|----------|----------------------------------------------------------------------------------------------|-------------|-------|
| Output    | 1450lm       | Emission | 24 degree beam                                                                               | IP Rating   | IP20  |
| Dimming   | Non-dimmable | Notes    | Cut out: 65mm. Stem: 20mm<br>long. Recessed plate: 74mm.<br>Non-dimmable driver<br>supplied. |             |       |