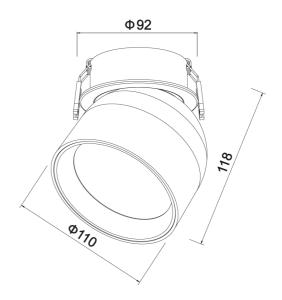

## Product Dimensions

| Weight      | 0.9kg                                    |
|-------------|------------------------------------------|
| Colour Temp | 3000K                                    |
| Emission    | 38 degree beam                           |
| Notes       | Overall: 130mm x 115mm,<br>Cut out: 80mm |