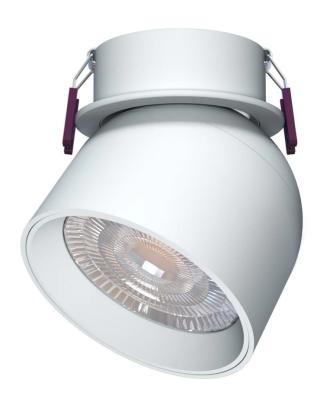

## Dome Recessed Adjustable Downlight

by

Dome is an adjustable recessed downlight for contemporary applications. The barrel can be adjusted for task illumation. Equiped with a 12W LED with a 38 degree beam. Phase dimmable driver supplied. Available in white finish.