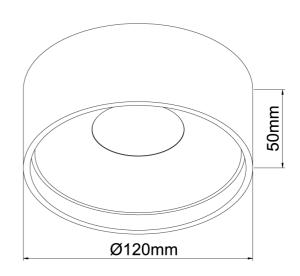

## Flat Ceiling Light

by

Flat is a surface mounted ceiling light with a minimalist design for contemporary applications. Equipped with an 8W LED source. PHASE dimmable. Available in white finish.

| Supplier | Studio Italia           |
|----------|-------------------------|
| Country  | China                   |
| SKU      | SI FLAT/120/8W/3K/WHITE |
| Finish   | White                   |