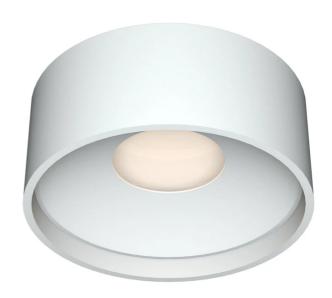

## Flat Ceiling Light

by

Flat is a surface mounted ceiling light with a minimalist design for contemporary applications. Equipped with an 8W LED source. PHASE dimmable. Available in white finish.

| Supplier | Studio Italia           |
|----------|-------------------------|
| Country  | China                   |
| SKU      | SI FLAT/120/8W/3K/WHITE |
| Finish   | White                   |