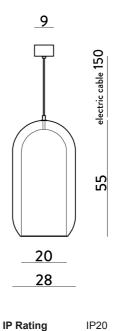

## Melbourne

272 Toorak Rd, South Yarra VIC 3141 melbourne@mondoluce.com 03 9826 2232

Sydney 439 Crown St, Surry Hills NSW 2010 sydney@mondoluce.com 02 9690 2667

**Product Dimensions** 

| Supplier     |                              |
|--------------|------------------------------|
| Country      | Italy                        |
| SKU          | CT S/AERON/XXL/BLACK/TOBACCO |
| Size         | XXL                          |
| Metal Finish | Black Satin Nickel           |
| Glass Finish | Торассо                      |

Cangini & Tucci

Source

1 x E27 70W (Max)

Dimming Dependent on globe Notes

150cm max drop