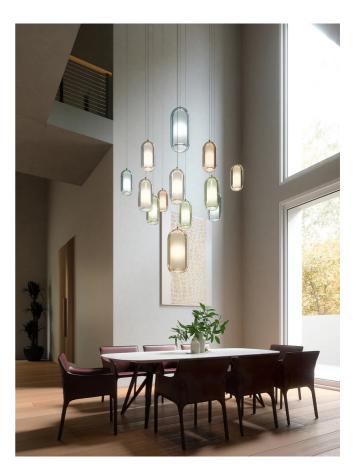

## Aeron Pendant

by

Supplier

Materials

The Aeron pendant by Cangini e Tucci is characterised by its double-chamber diffuser. Made entirely of mouth-blown glass, the satin-finished inner chamber softly diffuses light source, producing a natural and even illumination. The outer chamber and metal structure are available in a wide variety of finishes to suit any decor. The simple cotemporary design of the Aeron makes it ideal for commercial and residential applications.