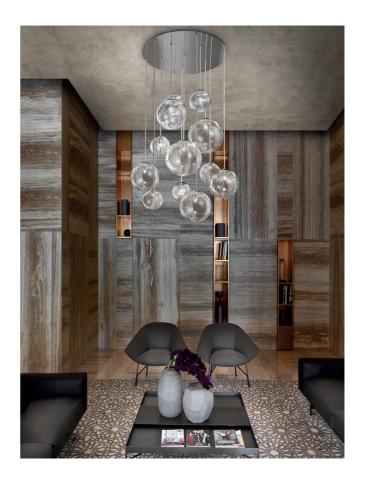

## **Puppet Round Pendant**

by Romani Saccani Architetti Associati

Contemporary lighting system featuring up to 24 hanging mouth blown crystal pendants, suspended from a round mounting plate affixed to the ceiling. Every version of the PUPPET ROUND utilizes a combination of small, medium, and large sphere pendants to create an elegant composition. Each glass diffuser features an irregular lined degrade finish, producing a soft cloudy pattern on surrounding surfaces. Available in various sizes and colour options.

| Designer     | Romani Saccani Architetti Associati |  |  |  |  |
|--------------|-------------------------------------|--|--|--|--|
| Supplier     | Vistosi                             |  |  |  |  |
| Country      | Italy                               |  |  |  |  |
| SKU          | VI S/PUPPET/R3/CHROME/SMOKE         |  |  |  |  |
| Glass Finish | Smoke                               |  |  |  |  |
| Frame Finish | Chrome                              |  |  |  |  |
| Size         | 3 Light                             |  |  |  |  |
|              |                                     |  |  |  |  |